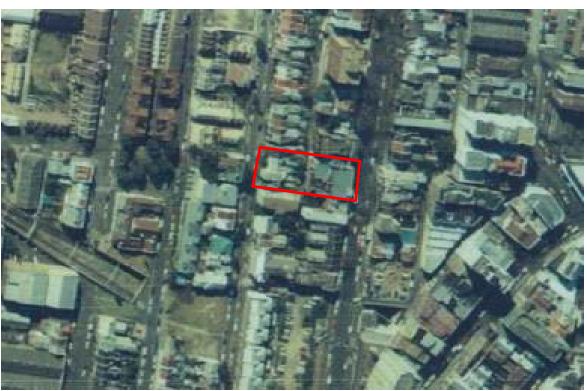

#### 5.2 Aerial Photographs

Aerial photographs from 1930, 1968, 1972, 1982, 1999 and 2020 were used to assess historical land-use patterns on the site. Comments in relation to the photographs are as follows:

- The 1930 photograph shows what is understood to be the former Austral Club Hotel on 171 173
   Victoria Street and terrace-type buildings on the other five lots;
- The 1968 photograph shows what is understood to be the current Piccadilly Hotel building on the former Austral Club Hotel site. The new building is understood to have been constructed in 1939;
- The subsequent photographs show that the site has largely remain unchanged, although renovations and modifications are likely to have occurred to the buildings over time.

The aerial photographs are attached in Appendix D.