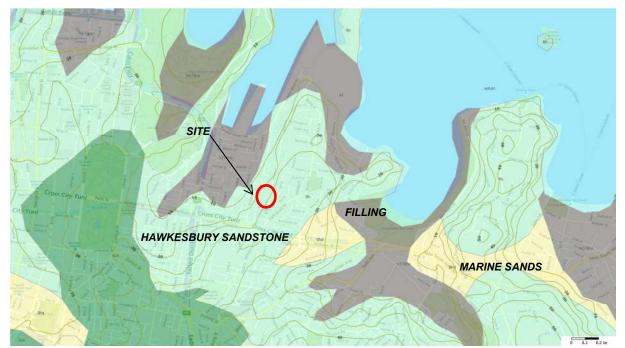

#### 3. Regional Geology and Hydrogeology

The Sydney 1:100 000 Geological Series Sheet indicates that the site is underlain by Hawkesbury Sandstone (medium to coarse-grained quartz sandstone with minor shale and laminite lenses). An extract from the geological map is shown in Figure 1.

Figure 1: Extract from geological map with 10m surface contours to AHD

The geology and topography of the site suggests that the regional groundwater table is at considerable depth. Seepage would be expected along the top of the bedrock and through joints and partings within the rock itself. The volume of seepage would be expected to vary with climatic events.

Acid sulfate soil mapping indicates no known occurrence of acid sulfate soils on the site which is to be expected for this geology and topography. The *Sydney Local Environmental Plan 2012* indicates that the site is on Class 5 land in relation to acid sulfate soils; this class requires development consent for works within 500 m of Class 1, 2, 3 or 4 land that is below RL 5 m AHD and by which the water table is likely to be lowered below RL 1 m AHD on the adjacent Class 1, 2, 3 or 4 land. This will not be the case and as such development consent in relation to acid sulfate soils will not be required.