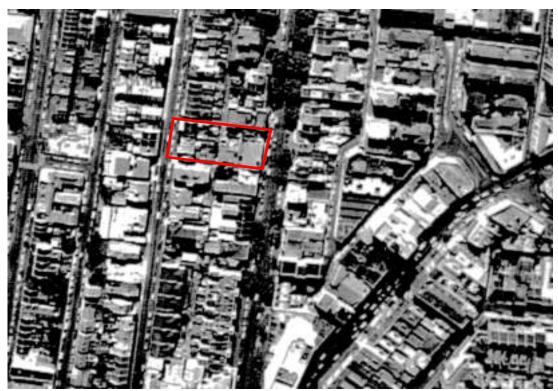

#### 5.2 Aerial Photographs

Aerial photographs from 1930, 1968, 1972, 1982, 1999 and 2020 were used to assess historical land-use patterns on the site. Comments in relation to the photographs are as follows:

- The 1930 photograph shows what is understood to be the former Austral Club Hotel on 171 173
   Victoria Street and terrace-type buildings on the other five lots;
- The 1968 photograph shows what is understood to be the current Piccadilly Hotel building on the former Austral Club Hotel site. The new building is understood to have been constructed in 1939;
- The subsequent photographs show that the site has largely remain unchanged, although renovations and modifications are likely to have occurred to the buildings over time.

The aerial photographs are attached in Appendix D.