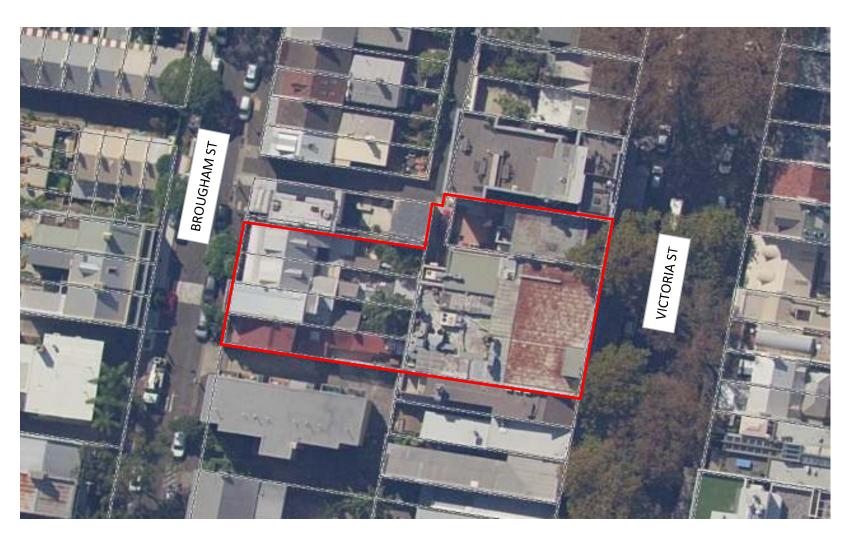

#### 2. Site Description

The development site is an irregular-shaped lot with an area of approximately 1300 m<sup>2</sup>. It is bounded by commercial and residential properties to the north and south, Victoria Street to the east and Brougham Street to the west. Access into the rear of the Victoria Street properties is also available via Hourigan Lane off Brougham Street.

Victoria Street and Brougham Street both slope downwards to the north. There is also a difference in surface levels between the two streets with Victoria Street in the order of 7 m higher than Brougham Street (surface levels between about RL 33 m and RL 26 m relative to the Australian Height Datum (AHD)).

At the time of this investigation the properties fronting Victoria Street appeared to be generally vacant and in good condition. The properties fronting Brougham Street were in use as residential housing and also in good condition.

A summary of the individual lots is provided in Table 1. Drawing 1 in Appendix B shows the location of the site.

**Table 1: Summary of Site Information** 

| Address                 | Lot | DP     | Zoning*                |
|-------------------------|-----|--------|------------------------|
| 169 Victoria Street     | 1   | 626468 | B4 Mixed Use           |
| 171-173 Victoria Street | 1   | 82775  | B4 Mixed Use           |
| 92 Brougham Street      | 1   | 724379 | R1 General Residential |
| 94 Brougham Street      | 1   | 904094 | R1 General Residential |
| 96 Brougham Street      | 1   | 904214 | R1 General Residential |
| 98 Brougham Street      | 100 | 613011 | R1 General Residential |