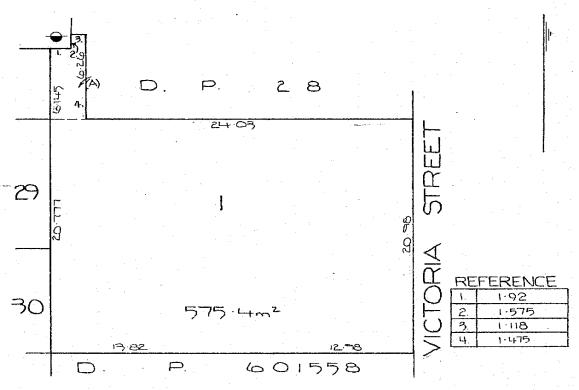

A summary of the individual lots is provided in Table 1. Drawing 1 in Appendix B shows the location of the site.

**Table 1: Summary of Site Information** 

| Address                 | Lot | DP     | Zoning*                |
|-------------------------|-----|--------|------------------------|
| 169 Victoria Street     | 1   | 626468 | B4 Mixed Use           |
| 171-173 Victoria Street | 1   | 82775  | B4 Mixed Use           |
| 92 Brougham Street      | 1   | 724379 | R1 General Residential |
| 94 Brougham Street      | 1   | 904094 | R1 General Residential |
| 96 Brougham Street      | 1   | 904214 | R1 General Residential |
| 98 Brougham Street      | 100 | 613011 | R1 General Residential |

| CLIENT: | Harrphil Pty Ltd | Site Location                  | PROJECT No: | 99680.00 |
|---------|------------------|--------------------------------|-------------|----------|
| OFFICE: | Sydney           | Piccadilly Hotel Redevelopment | DWG No:     | 1        |
| DATE:   | 12 May 2020      | POTTS POINT                    | REVISION:   | 0        |