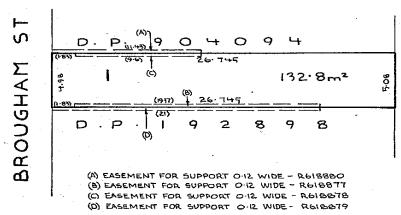

#### As regards 94 Brougham Street - Lot 1 D.P. 904094

| Date of Acquisition and term held | Registered Proprietor(s) & Occupations where available         | Reference to Title at Acquisition and sale |
|-----------------------------------|----------------------------------------------------------------|--------------------------------------------|
| 14.01.1922<br>(1922 to 1942)      | Nellie Mackenzie (Married Woman)                               | Vol 2086 Fol 230                           |
| 18.12.1942<br>(1942 to 1956)      | Charles Walter Barker (Waterside Worker)                       | Vol 2086 Fol 230                           |
| 15.06.1956<br>(1956 to 1956)      | Mabel Barker (Widow) (Section 94 Application not investigated) | Vol 2086 Fol 230                           |
| 14.03.1956<br>(1956 to 1978)      | Walter Edward Barker (Engineer)                                | Vol 2086 Fol 230                           |
| 09.02.1978<br>(1978 to 2007)      | Michael John Dysart (Architect)                                | Vol 2086 Fol 230<br>Now<br>1/904094        |
| 20.02.2007<br>(2007 to date)      | # Catherine Rae Reynolds                                       | 1/904094                                   |

#### Easements: -

• 28.07.1980 (R 618880 & D.P. 452419) Easement for Support