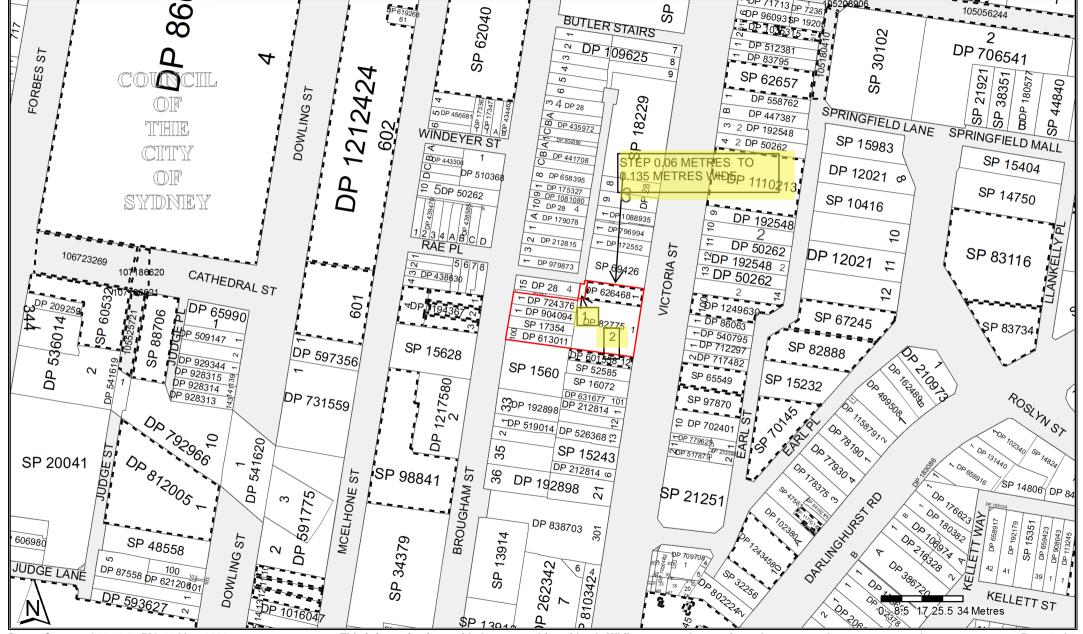

#### 2. Site Description

The development site is an irregular-shaped lot with an area of approximately 1300 m<sup>2</sup>. It is bounded by commercial and residential properties to the north and south, Victoria Street to the east and Brougham Street to the west. Access into the rear of the Victoria Street properties is also available via Hourigan Lane off Brougham Street.

A summary of the individual lots is provided in Table 1. Drawing 1 in Appendix B shows the location of the site.

**Table 1: Summary of Site Information** 

| Address                 | Lot | DP     | Zoning*                |
|-------------------------|-----|--------|------------------------|
| 169 Victoria Street     | 1   | 626468 | B4 Mixed Use           |
| 171-173 Victoria Street | 1   | 82775  | B4 Mixed Use           |
| 92 Brougham Street      | 1   | 724379 | R1 General Residential |
| 94 Brougham Street      | 1   | 904094 | R1 General Residential |
| 96 Brougham Street      | 1   | 904214 | R1 General Residential |
| 98 Brougham Street      | 100 | 613011 | R1 General Residential |

#### As regards 169 Victoria Street - Lot 1 D.P. 626468

Note: - The step on the northern boundary 0.135 metres wide to 0.06 metres wide has not been investigated prior to D.P. 626468 (10.08.1982)

| Date of Acquisition and term held | Registered Proprietor(s) & Occupations where available                             | Reference to Title at Acquisition and sale         |
|-----------------------------------|------------------------------------------------------------------------------------|----------------------------------------------------|
| 23.03.1874<br>(1874 to 1951)      | Mary Josephine O'Dowd (Married Woman)                                              | Vol 178 Fol 43<br>Now<br>Vol 4805 Fol 97           |
| 07.08.1936<br>(1936 to 1951)      | Perpetual Trustee Company (Limited)<br>(Re: - the Estate of Mary Josephine O'Dowd) | Vol 178 Fol 43<br>Now<br>Vol 4805 Fol 97           |
| 15.05.1951<br>(1951 to 1955)      | Violet Johanna Standish (Spinster)                                                 | Vol 4805 Fol 97                                    |
| 10.02.1955<br>(1955 to 1957)      | Michael John O'Keefe (Cook)                                                        | Vol 4805 Fol 97                                    |
| 19.03.1957<br>(1957 to 1958)      | Leslie Senes (Company Director)                                                    | Vol 4805 Fol 97                                    |
| 13.11.1958<br>(1958 to 1963)      | Leslie Senes Holdings Pty Limited                                                  | Vol 4805 Fol 97                                    |
| 21.06.1963<br>(1963 to 1969)      | Ignacio Aberasturi (Labourer)<br>Modesto Aberasturi (Labourer)                     | Vol 4805 Fol 97<br>Now<br>Vol 8462 Fol's 76 & 77   |
| 31.03.1969<br>(1969 to 1970)      | Timothy Ronald Crammond (Chartered Accountant)                                     | Vol 8462 Fol's 76 & 77                             |
| 11.11.1970<br>(1970 to 1978)      | Winston Alexander Pangas (Manager)                                                 | Vol 8462 Fol's 76 & 77<br>Now<br>Vol 11516 Fol 131 |
| 27.01.1978<br>(1978 to 1982)      | Catherine Anne Mailey (Waitress)                                                   | Vol 11516 Fol 131                                  |
| 20.09.1982<br>(1982 to            | Strata Plan 19010                                                                  |                                                    |
|                                   | Continued as regards the Common Property Areas including the Ground Floor          |                                                    |
| 20.09.1982<br>(1982 to 2019)      | The Proprietors – Strata Plan 19010                                                | Vol 11516 Fol 131<br>Now<br>CP/SP 19010            |
|                                   | Continued as regards the whole of Lot 1 D.P. 626468                                |                                                    |
| 04.03.2019                        | Termination of Strata Scheme                                                       | CD/CD 10010                                        |
| 04.03.2019<br>(2019 to date)      | # Harrphil Pty Ltd                                                                 | CP/SP 19010<br>Now<br>1/626468                     |