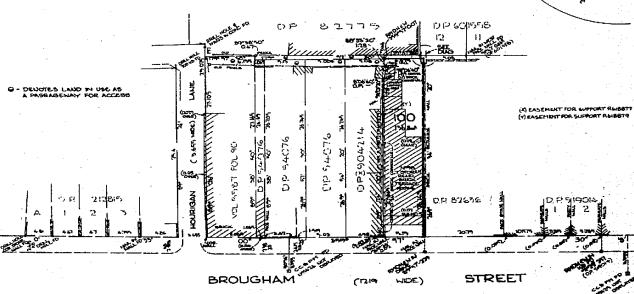

A summary of the individual lots is provided in Table 1. Drawing 1 in Appendix B shows the location of the site.

**Table 1: Summary of Site Information** 

| Address                 | Lot | DP     | Zoning*                |
|-------------------------|-----|--------|------------------------|
| 169 Victoria Street     | 1   | 626468 | B4 Mixed Use           |
| 171-173 Victoria Street | 1   | 82775  | B4 Mixed Use           |
| 92 Brougham Street      | 1   | 724379 | R1 General Residential |
| 94 Brougham Street      | 1   | 904094 | R1 General Residential |
| 96 Brougham Street      | 1   | 904214 | R1 General Residential |
| 98 Brougham Street      | 100 | 613011 | R1 General Residential |

# Appendix B

Drawing

| dh | <b>Douglas Partners</b> Geotechnics   Environment   Groundwater |
|----|-----------------------------------------------------------------|
|    | Geotechnics   Environment   Groundwater                         |

| CLIENT: | Harrphil Pty Ltd | Site Location                  | PROJECT No: | 99680.00 |
|---------|------------------|--------------------------------|-------------|----------|
| OFFICE: | Sydney           | Piccadilly Hotel Redevelopment | DWG No:     | 1        |
| DATE:   | 12 May 2020      | POTTS POINT                    | REVISION:   | 0        |