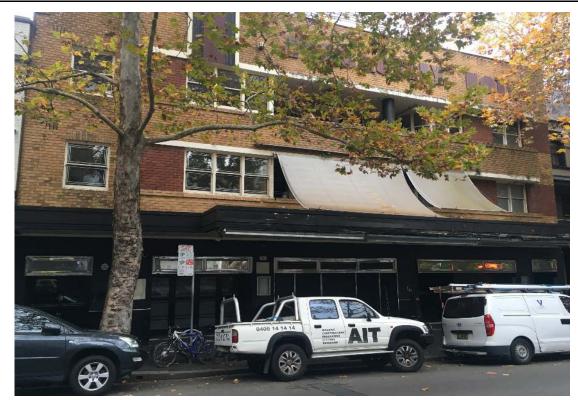

#### 6. Results of Inspection

A site inspection was undertaken by an engineer on 14 May 2020. Photographs taken during the inspection are provided in Appendix F. The inspection confirmed that the site is largely covered by commercial and residential buildings that are all in relatively good condition. There were no obvious signs of contamination observed at the time of the inspection.