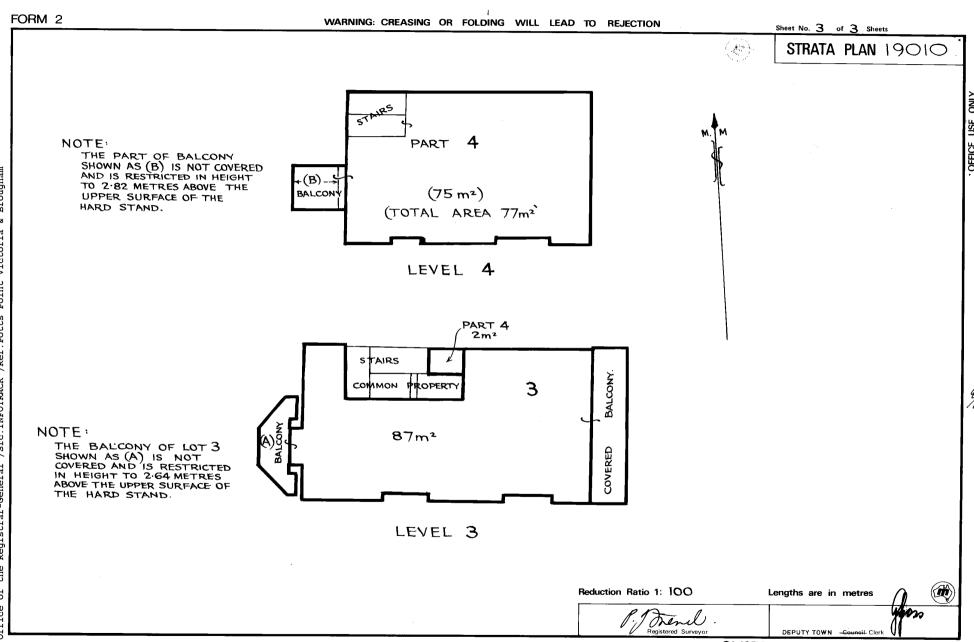

#### As regards 169 Victoria Street - Lot 1 D.P. 626468

Note: - The step on the northern boundary 0.135 metres wide to 0.06 metres wide has not been investigated prior to D.P. 626468 (10.08.1982)

| Date of Acquisition and term held | Registered Proprietor(s) & Occupations where available                             | Reference to Title at Acquisition and sale         |
|-----------------------------------|------------------------------------------------------------------------------------|----------------------------------------------------|
| 23.03.1874<br>(1874 to 1951)      | Mary Josephine O'Dowd (Married Woman)                                              | Vol 178 Fol 43<br>Now<br>Vol 4805 Fol 97           |
| 07.08.1936<br>(1936 to 1951)      | Perpetual Trustee Company (Limited)<br>(Re: - the Estate of Mary Josephine O'Dowd) | Vol 178 Fol 43<br>Now<br>Vol 4805 Fol 97           |
| 15.05.1951<br>(1951 to 1955)      | Violet Johanna Standish (Spinster)                                                 | Vol 4805 Fol 97                                    |
| 10.02.1955<br>(1955 to 1957)      | Michael John O'Keefe (Cook)                                                        | Vol 4805 Fol 97                                    |
| 19.03.1957<br>(1957 to 1958)      | Leslie Senes (Company Director)                                                    | Vol 4805 Fol 97                                    |
| 13.11.1958<br>(1958 to 1963)      | Leslie Senes Holdings Pty Limited                                                  | Vol 4805 Fol 97                                    |
| 21.06.1963<br>(1963 to 1969)      | Ignacio Aberasturi (Labourer)<br>Modesto Aberasturi (Labourer)                     | Vol 4805 Fol 97<br>Now<br>Vol 8462 Fol's 76 & 77   |
| 31.03.1969<br>(1969 to 1970)      | Timothy Ronald Crammond (Chartered Accountant)                                     | Vol 8462 Fol's 76 & 77                             |
| 11.11.1970<br>(1970 to 1978)      | Winston Alexander Pangas (Manager)                                                 | Vol 8462 Fol's 76 & 77<br>Now<br>Vol 11516 Fol 131 |
| 27.01.1978<br>(1978 to 1982)      | Catherine Anne Mailey (Waitress)                                                   | Vol 11516 Fol 131                                  |
| 20.09.1982<br>(1982 to            | Strata Plan 19010                                                                  |                                                    |
|                                   | Continued as regards the Common Property Areas including the Ground Floor          |                                                    |
| 20.09.1982<br>(1982 to 2019)      | The Proprietors – Strata Plan 19010                                                | Vol 11516 Fol 131<br>Now<br>CP/SP 19010            |
|                                   | Continued as regards the whole of Lot 1 D.P. 626468                                |                                                    |
| 04.03.2019                        | Termination of Strata Scheme                                                       | CD/CD 10010                                        |
| 04.03.2019<br>(2019 to date)      | # Harrphil Pty Ltd                                                                 | CP/SP 19010<br>Now<br>1/626468                     |