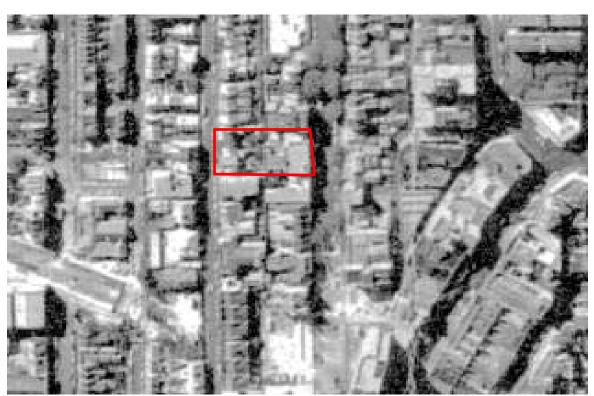

#### 5.2 Aerial Photographs

Aerial photographs from 1930, 1968, 1972, 1982, 1999 and 2020 were used to assess historical land-use patterns on the site. Comments in relation to the photographs are as follows:

- The 1930 photograph shows what is understood to be the former Austral Club Hotel on 171 173
   Victoria Street and terrace-type buildings on the other five lots;
- The 1968 photograph shows what is understood to be the current Piccadilly Hotel building on the former Austral Club Hotel site. The new building is understood to have been constructed in 1939;
- The subsequent photographs show that the site has largely remain unchanged, although renovations and modifications are likely to have occurred to the buildings over time.

The aerial photographs are attached in Appendix D.