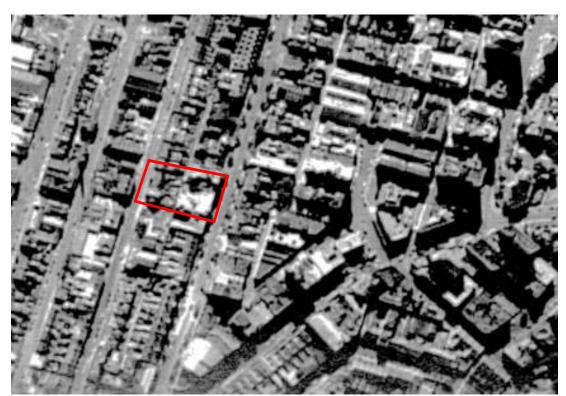

#### 5.2 Aerial Photographs

Aerial photographs from 1930, 1968, 1972, 1982, 1999 and 2020 were used to assess historical land-use patterns on the site. Comments in relation to the photographs are as follows:

- The 1930 photograph shows what is understood to be the former Austral Club Hotel on 171 173
   Victoria Street and terrace-type buildings on the other five lots;
- The 1968 photograph shows what is understood to be the current Piccadilly Hotel building on the former Austral Club Hotel site. The new building is understood to have been constructed in 1939;
- The subsequent photographs show that the site has largely remain unchanged, although renovations and modifications are likely to have occurred to the buildings over time.

The aerial photographs are attached in Appendix D.