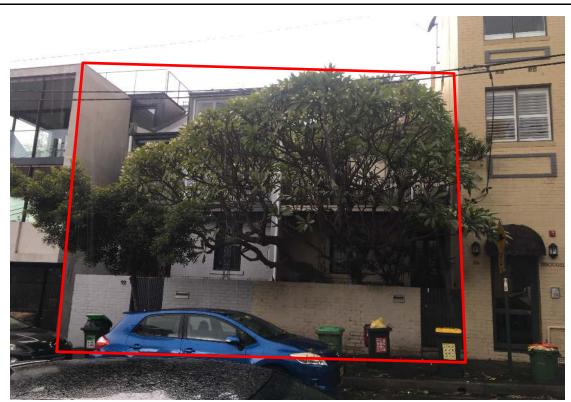

#### 6. Results of Inspection

A site inspection was undertaken by an engineer on 14 May 2020. Photographs taken during the inspection are provided in Appendix F. The inspection confirmed that the site is largely covered by commercial and residential buildings that are all in relatively good condition. There were no obvious signs of contamination observed at the time of the inspection.

#### 7. Preliminary Conceptual Site Model

The site history information indicates that the site has been used for residential and commercial purposes since at least the early part of the 20<sup>th</sup> Century. Activities with the potential to cause significant contamination on the site have not been identified.