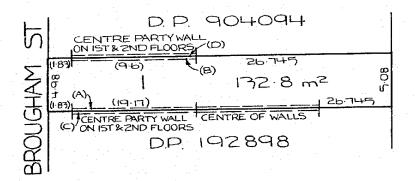

#### As regards 94 Brougham Street - Lot 1 D.P. 904094

| Date of Acquisition and term held | Registered Proprietor(s) & Occupations where available         | Reference to Title at Acquisition and sale |
|-----------------------------------|----------------------------------------------------------------|--------------------------------------------|
| 14.01.1922<br>(1922 to 1942)      | Nellie Mackenzie (Married Woman)                               | Vol 2086 Fol 230                           |
| 18.12.1942<br>(1942 to 1956)      | Charles Walter Barker (Waterside Worker)                       | Vol 2086 Fol 230                           |
| 15.06.1956<br>(1956 to 1956)      | Mabel Barker (Widow) (Section 94 Application not investigated) | Vol 2086 Fol 230                           |
| 14.03.1956<br>(1956 to 1978)      | Walter Edward Barker (Engineer)                                | Vol 2086 Fol 230                           |
| 09.02.1978<br>(1978 to 2007)      | Michael John Dysart (Architect)                                | Vol 2086 Fol 230<br>Now<br>1/904094        |
| 20.02.2007<br>(2007 to date)      | # Catherine Rae Reynolds                                       | 1/904094                                   |

#### Easements: -

• 28.07.1980 (R 618880 & D.P. 452419) Easement for Support