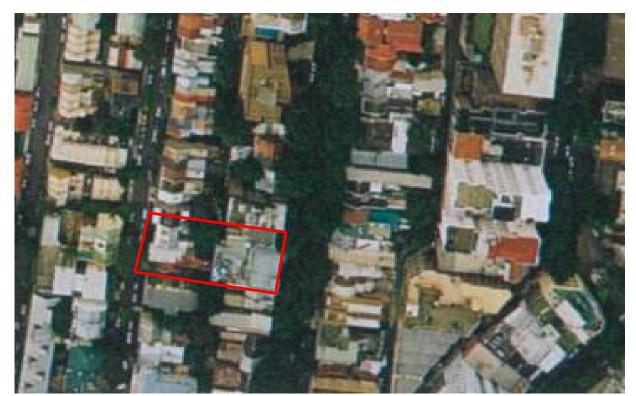

A summary of the individual lots is provided in Table 1. Drawing 1 in Appendix B shows the location of the site.

**Table 1: Summary of Site Information** 

| Address                 | Lot | DP     | Zoning*                |
|-------------------------|-----|--------|------------------------|
| 169 Victoria Street     | 1   | 626468 | B4 Mixed Use           |
| 171-173 Victoria Street | 1   | 82775  | B4 Mixed Use           |
| 92 Brougham Street      | 1   | 724379 | R1 General Residential |
| 94 Brougham Street      | 1   | 904094 | R1 General Residential |
| 96 Brougham Street      | 1   | 904214 | R1 General Residential |
| 98 Brougham Street      | 100 | 613011 | R1 General Residential |

Figure 1: Extract from geological map with 10m surface contours to AHD

The geology and topography of the site suggests that the regional groundwater table is at considerable depth. Seepage would be expected along the top of the bedrock and through joints and partings within the rock itself. The volume of seepage would be expected to vary with climatic events.