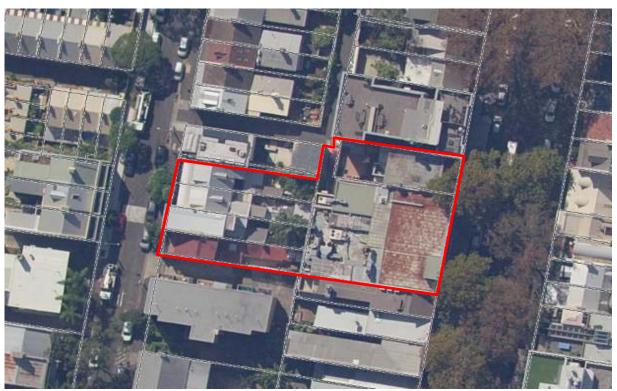

A summary of the individual lots is provided in Table 1. Drawing 1 in Appendix B shows the location of the site.

**Table 1: Summary of Site Information** 

| Address                 | Lot | DP     | Zoning*                |
|-------------------------|-----|--------|------------------------|
| 169 Victoria Street     | 1   | 626468 | B4 Mixed Use           |
| 171-173 Victoria Street | 1   | 82775  | B4 Mixed Use           |
| 92 Brougham Street      | 1   | 724379 | R1 General Residential |
| 94 Brougham Street      | 1   | 904094 | R1 General Residential |
| 96 Brougham Street      | 1   | 904214 | R1 General Residential |
| 98 Brougham Street      | 100 | 613011 | R1 General Residential |