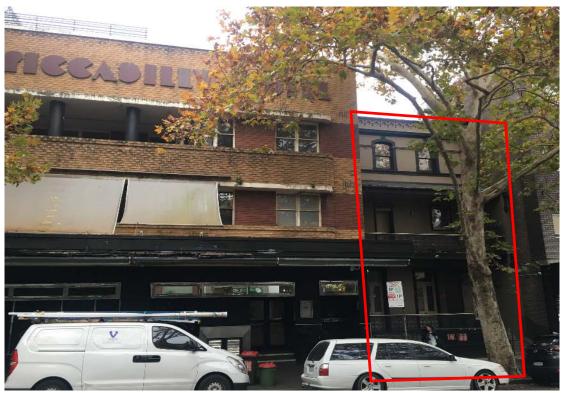

#### 6. Results of Inspection

A site inspection was undertaken by an engineer on 14 May 2020. Photographs taken during the inspection are provided in Appendix F. The inspection confirmed that the site is largely covered by commercial and residential buildings that are all in relatively good condition. There were no obvious signs of contamination observed at the time of the inspection.