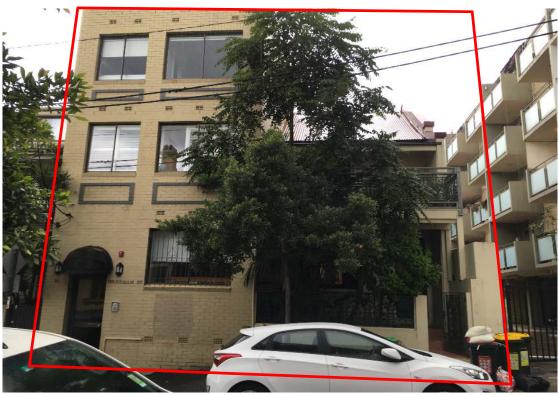

#### 6. Results of Inspection

A site inspection was undertaken by an engineer on 14 May 2020. Photographs taken during the inspection are provided in Appendix F. The inspection confirmed that the site is largely covered by commercial and residential buildings that are all in relatively good condition. There were no obvious signs of contamination observed at the time of the inspection.

#### 7. Preliminary Conceptual Site Model

The site history information indicates that the site has been used for residential and commercial purposes since at least the early part of the 20<sup>th</sup> Century. Activities with the potential to cause significant contamination on the site have not been identified.